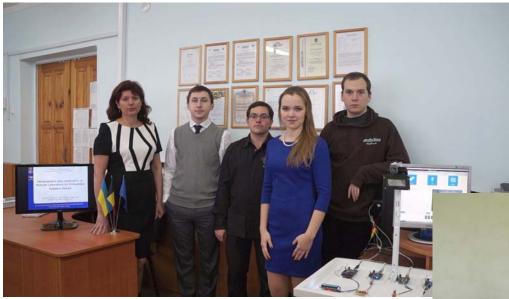

## ISRT - Informational system reliability team

#### **RELDES – REmote Laboratory** for Design of Embedded Systems